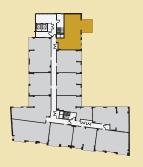

8 • 2 bedroom



### SIZE

From 66.40 sq. m

#### **LOCATOR**

Floors 2, 3, 4 and 5



## Type 9 • 2 bedroom



### SIZE

From 65.77 sq. m

#### **LOCATOR**

Floors 1, 2, 3, 4 and 5



## Type 10 • 2 bedroom



### SIZE

From 70.01 sq. m

#### **LOCATOR**

Floors 1, 2, 3, 4 and 5

\*Third floor apartment does not feature a balcony



## Type 11 • 2 bedroom



#### SIZE

From 73.57 sq. m

#### **LOCATOR**

Floors 1, 2, 3 and 4

\*First floor apartment has direct access to residents' garden but does not feature a balcony



## Type 12 + 2 bedroom



#### SIZE

From 67.19 sq. m

#### **LOCATOR**

Floors 1, 2, 3 and 4

\*First floor apartment has direct access to residents' garden but does not feature a balcony



## Type 13 + 2 bedroom



### SIZE

From 69.1 sq. m

### **LOCATOR**

Floor 5



### Bespoke furniture pack + 2 bedroom flat

#### Living/dining room













**Bedrooms** 













Living/dining room Master bedroom Bedroom 2 Three seater sofa, media unit, coffee table, armchair, round dining table, 4x dining chairs King size bed, 2x bedside tables, small chest of drawers, built-in wardrobe King size bed, 2x bedside tables, small chest of drawers, built-in wardrobe