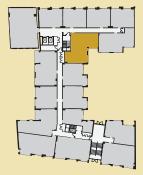

OCATOR**

Floors 1, 2, 3, 4 and 5



# Type 6 • 2 bedroom



### SIZE

From 71.66 sq. m

#### **LOCATOR**

Floor 1



## Type 7 • 2 bedroom



### SIZE

From 59.32 sq. m

#### **LOCATOR**

Floor 1

First floor apartment has direct access to the residents' garden



## Type 8 • 2 bedroom



### SIZE

From 66.40 sq. m

#### **LOCATOR**

Floors 2, 3, 4 and 5



## Type 9 • 2 bedroom



### SIZE

From 65.77 sq. m

#### **LOCATOR**

Floors 1, 2, 3, 4 and 5



## Type 10 • 2 bedroom



### SIZE

From 70.01 sq. m

#### **LOCATOR**

Floors 1, 2, 3, 4 and 5

\*Third floor apartment does not feature a balcony



## Type 11 • 2 bedroom



#### SIZE

From 73.57 sq. m

#### **LOCATOR**

Floors 1, 2, 3 and 4

\*First floor apartment has direct access to residents' garden but does not feature a balcony



## Type 12 + 2 bedroom



#### SIZE

From 67.19 sq. m

#### **LOCATOR**

Floors 1, 2, 3 and 4

\*First floor apartment has direct access to residents' garden but does not feature a balcony



## Type 13 + 2 bedroom



### SIZE

From 69.1 sq. m

### **LOCATOR**

Floor 5



### Bespoke furniture pack + 2 bedroom flat

#### Living/dining room













**Bedrooms** 













Living/dining room Master bedroom Bedroom 2 Three seater sofa, media unit, coffee table, armchair, round dining table, 4x dining chairs King size bed, 2x bedside tables, small chest of drawers, built-in wardrobe King size bed, 2x bedside tables, small chest of drawers, built-in wardrobe