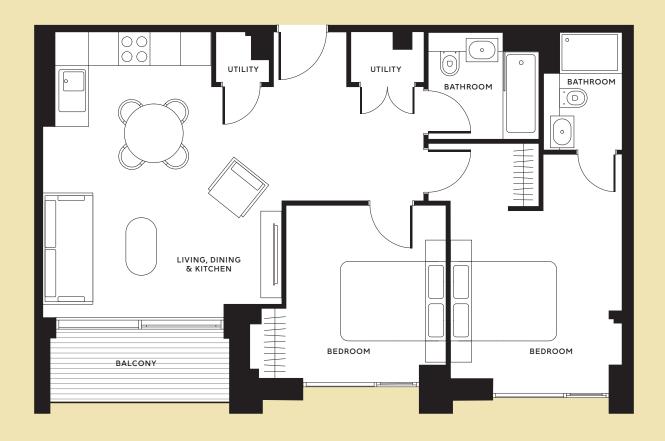

NO LETTING FEES



FLEXIBLE CONTRACTS



ON-SITE TEAM



WIFI INCLUDED



VELCOME



MAKE IT



DESIGNER FURNITURE



RESIDENTS'
CLUBHOUSE



RESIDENTS'



CAR PARKING



RESIDENTS'
GARDEN



CYCLE STORE

01213 122 140 | thewhitmorecollection.com hello@thewhitmorecollection.com 93 Charlotte Street, Birmingham B3 1DD







BUILT FOR RENT. DESIGNED FOR LIFE.

## Type 4 ◆ 2 bedroom



### SIZE

From 72.42 sq. m

#### **LOCATOR**

Floors 1, 2, 3, 4 and 5



## Type 5 ◆ 2 bedroom



### SIZE

From 68.95 sq. m

#### **LOCATOR**

Floors 1, 2, 3, 4 and 5



# Type 6 • 2 bedroom



### SIZE

From 71.66 sq. m

#### **LOCATOR**

Floor 1



## Type 7 • 2 bedroom



### SIZE

From 59.32 sq. m

#### **LOCATOR**

Floor 1

First floor apartment has direct access to the residents' garden



## Type 8 • 2 bedroom



### SIZE

From 66.40 sq. m

#### **LOCATOR**

Floors 2, 3, 4 and 5



## Type 9 • 2 bedroom



### SIZE

From 65.77 sq. m

#### **LOCATOR**

Floors 1, 2, 3, 4 and 5



## Type 10 • 2 bedroom



### SIZE

From 70.01 sq. m

#### **LOCATOR**

Floors 1, 2, 3, 4 and 5

\*Third floor apartment does not feature a balcony



## Type 11 • 2 bedroom



#### SIZE

From 73.57 sq. m

#### **LOCATOR**

Floors 1, 2, 3 and 4

\*First floor apartment has direct access to residents' garden but does not feature a balcony



## Type 12 + 2 bedroom



#### SIZE

From 67.19 sq. m

##