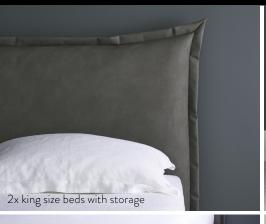

#### Living/dining room

**Bedrooms** 

Living/dining room Master bedroom Bedroom 2 Three seater sofa, media unit, coffee table, armchair, round dining table, 4x dining chairs King size bed, 2x bedside tables, small chest of drawers, built-in wardrobe King size bed, 2x bedside tables, small chest of drawers, built-in wardrobe