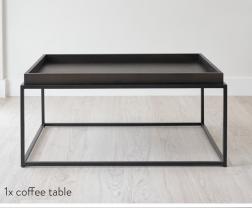

### Bespoke furniture pack + 2 bedroom flat

#### Living/dining room

**Bedrooms** 

Living/dining room Master bedroom Bedroom 2 Three seater sofa, media unit, coffee table, armchair, round dining table, 4x dining chairs King size bed, 2x bedside tables, small chest of drawers, built-in wardrobe King size bed, 2x bedside tables, small chest of drawers, built-in wardrobe