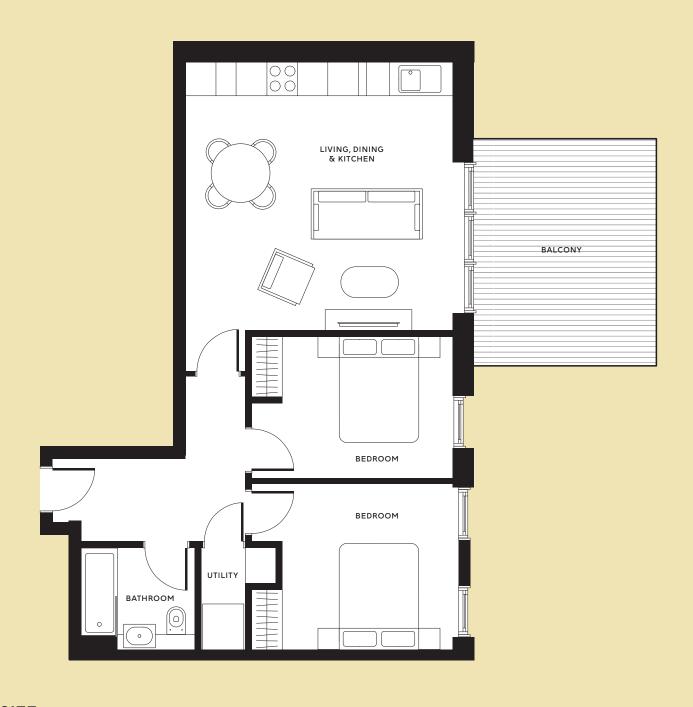

## Type 5 ◆ 2 bedroom

### SIZE

From 68.95 sq. m

#### **LOCATOR**

Floors 1, 2, 3, 4 and 5