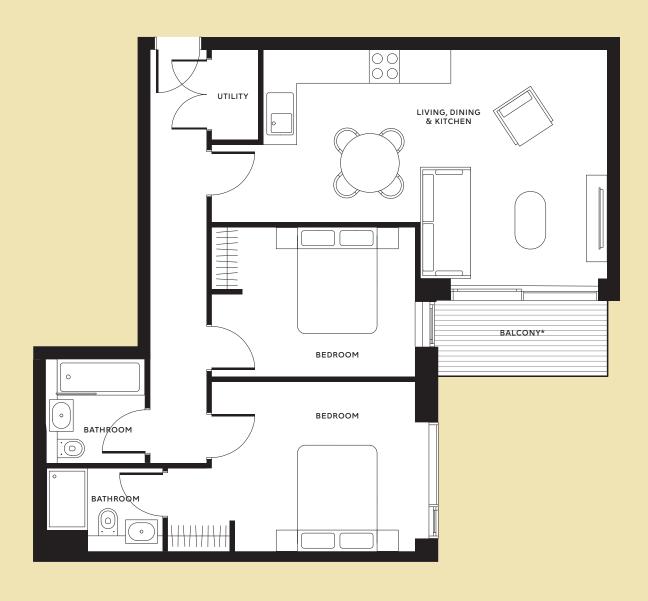

## Type 5 ◆ 2 bedroom

### SIZE

From 68.95 sq. m

#### **LOCATOR**

Floors 1, 2, 3, 4 and 5