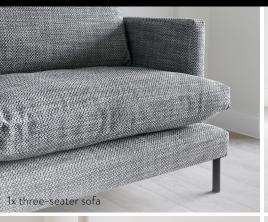

### Bespoke furniture pack + 2 bedroom flat

#### Living/dining room

**Bedrooms** 

Living/dining room Master bedroom Bedroom 2 Three seater sofa, media unit, coffee table, armchair, round dining table, 4x dining chairs King size bed, 2x bedside tables, small chest of drawers, built-in wardrobe King size bed, 2x bedside tables, small chest of drawers, built-in wardrobe