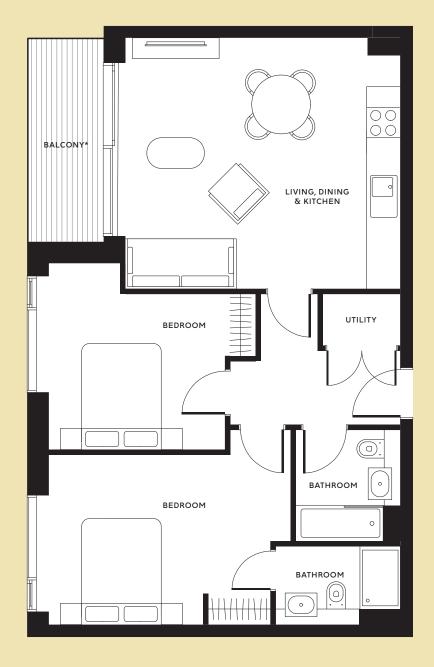

## Type 4 ◆ 2 bedroom

### SIZE

From 72.42 sq. m

#### **LOCATOR**

Floors 1, 2, 3, 4 and 5