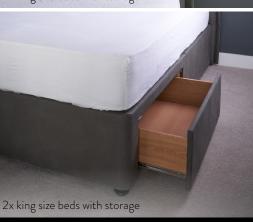

#### Living/dining room

**Bedrooms** 

Living/dining room Master bedroom Bedroom 2 Three seater sofa, media unit, coffee table, armchair, round dining table, 4x dining chairs King size bed, 2x bedside tables, small chest of drawers, built-in wardrobe King size bed, 2x bedside tables, small chest of drawers, built-in wardrobe