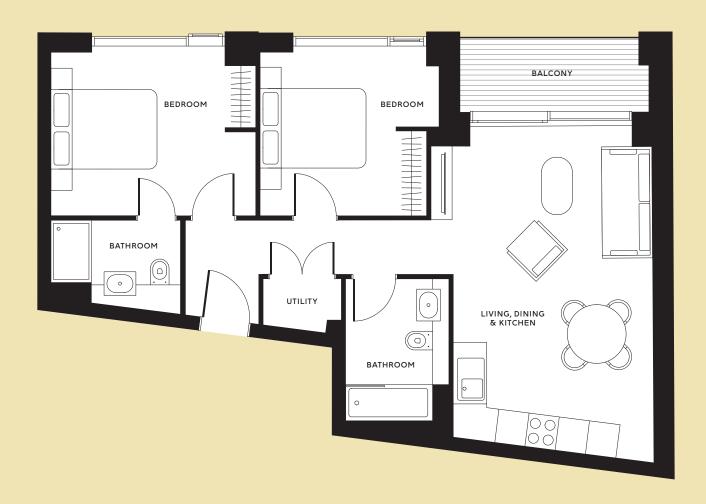

## Type 4 ◆ 2 bedroom

### SIZE

From 72.42 sq. m

#### **LOCATOR**

Floors 1, 2, 3, 4 and 5