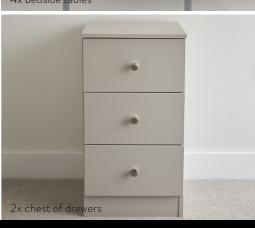

#### Living/dining room

**Bedrooms** 

Living/dining room Master bedroom Bedroom 2 Three seater sofa, media unit, coffee table, armchair, round dining table, 4x dining chairs King size bed, 2x bedside tables, small chest of drawers, built-in wardrobe King size bed, 2x bedside tables, small chest of drawers, built-in wardrobe