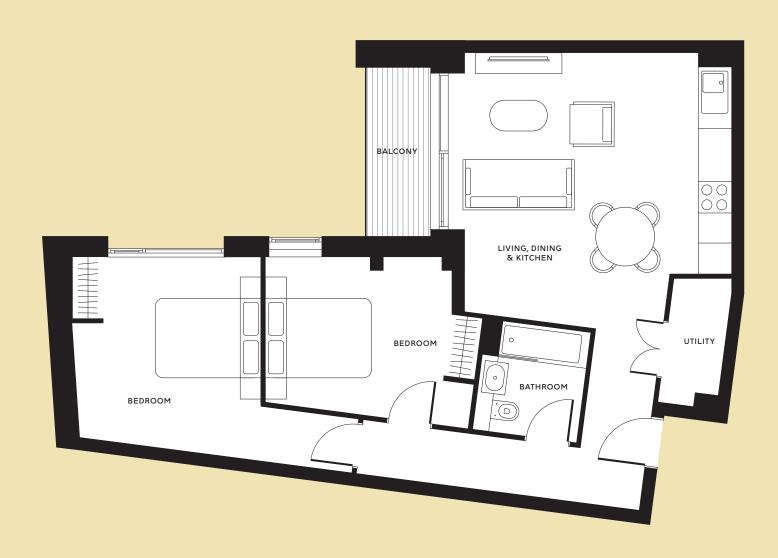

## Type 4 ◆ 2 bedroom

### SIZE

From 72.42 sq. m

#### **LOCATOR**

Floors 1, 2, 3, 4 and 5