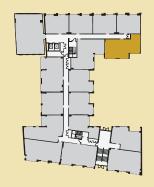

or 1

First floor apartment has direct access to the residents' garden



## Type 8 • 2 bedroom



### SIZE

From 66.40 sq. m

#### **LOCATOR**

Floors 2, 3, 4 and 5



## Type 9 • 2 bedroom



### SIZE

From 65.77 sq. m

#### **LOCATOR**

Floors 1, 2, 3, 4 and 5



## Type 10 • 2 bedroom



### SIZE

From 70.01 sq. m

#### **LOCATOR**

Floors 1, 2, 3, 4 and 5

\*Third floor apartment does not feature a balcony



## Type 11 • 2 bedroom



#### SIZE

From 73.57 sq. m

#### **LOCATOR**

Floors 1, 2, 3 and 4

\*First floor apartment has direct access to residents' garden but does not feature a balcony



## Type 12 + 2 bedroom



#### SIZE

From 67.19 sq. m

#### **LOCATOR**

Floors 1, 2, 3 and 4

\*First floor apartment has direct access to residents' garden but does not feature a balcony



## Type 13 + 2 bedroom



### SIZE

From 69.1 sq. m

### **LOCATOR**

Floor 5



### Bespoke furniture pack + 2 bedroom flat

#### Living/dining room













**Bedrooms** 













Living/dining room Master bedroom Bedroom 2 Three seater sofa, media unit, coffee table, armchair, round dining table, 4x dining chairs King size bed, 2x bedside tables, small chest of drawers, built-in wardrobe King size bed, 2x bedside tables, small chest of drawers, built-in wardrobe