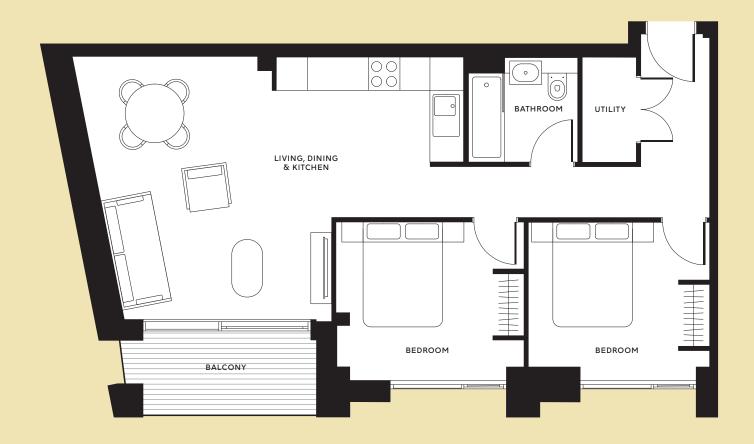

## Type 5 ◆ 2 bedroom

### SIZE

From 68.95 sq. m

#### **LOCATOR**

Floors 1, 2, 3, 4 and 5