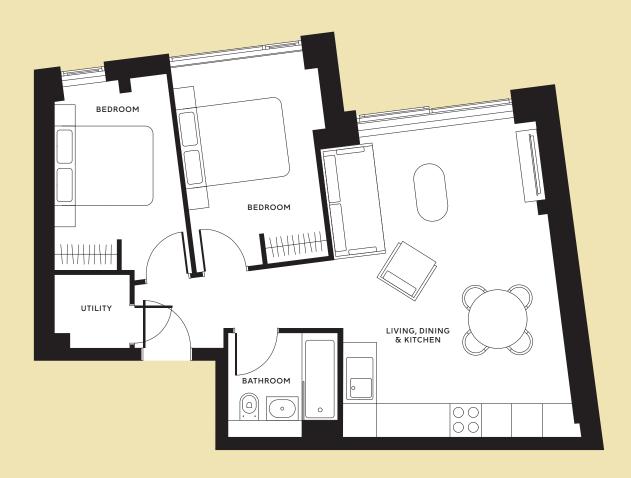

NO LETTING FEES



FLEXIBLE CONTRACTS



ON-SITE TEAM



WIFI INCLUDED



VELCOME



MAKE IT



DESIGNER FURNITURE



RESIDENTS'
CLUBHOUSE



RESIDENTS'



CAR PARKING



RESIDENTS'
GARDEN



CYCLE STORE

01213 122 140 | thewhitmorecollection.com hello@thewhitmorecollection.com 93 Charlotte Street, Birmingham B3 1DD







BUILT FOR RENT. DESIGNED FOR LIFE.

## Type 4 ◆ 2 bedroom



### SIZE

From 72.42 sq. m

#### **LOCATOR**

Floors 1, 2, 3, 4 and 5



## Type 5 ◆ 2 bedroom



### SIZE

From 68.95 sq. m

#### **LOCATOR**

Floors 1, 2, 3, 4 and 5



# Type 6 • 2 bedroom



### SIZE

From 71.66 sq. m

#### **LOCATOR**

Floor 1



## Type 7 • 2 bedroom



### SIZE

From 59.32 sq. m

#### **LOCATOR**

Floor 1

First floor apartment has direct access to the residents' garden



## Type 8 • 2 bedroom



### SIZE

From 66.40 sq. m

#### **LOCATOR**

Floors 2, 3, 4 and 5



## Type 9 • 2 bedroom



### SIZE

From 65.77 sq. m

#### **LOCATOR**

Floors 1, 2, 3, 4 and 5



## Type 10 • 2 bedroom



### SIZE

From 70.01 sq. m

#### **LOCATOR**

Floors 1, 2, 3, 4 and 5

\*Third floor apartment does not feature a balcony



## Type 11 • 2 bedroom



#### SIZE

From 73.57 sq. m

#### **LOCATOR**

Floors 1, 2, 3 and 4

\*First floor apartment has direct access to residents' garden but does not feature a balcony



## Type 12 + 2 bedroom



#### SIZE

From 67.19 sq. m

#### **LOCATOR**

Floors 1, 2, 3 and 4

\*First floor apartment has direct access to