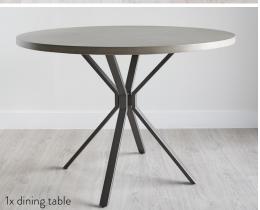

#### Living/dining room

**Bedrooms** 

Living/dining room Master bedroom Bedroom 2 Three seater sofa, media unit, coffee table, armchair, round dining table, 4x dining chairs King size bed, 2x bedside tables, small chest of drawers, built-in wardrobe King size bed, 2x bedside tables, small chest of drawers, built-in wardrobe