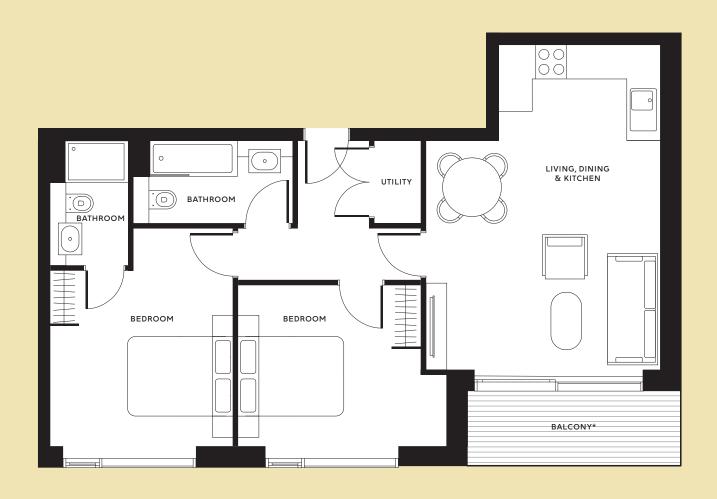

## Type 4 ◆ 2 bedroom

### SIZE

From 72.42 sq. m

#### **LOCATOR**

Floors 1, 2, 3, 4 and 5