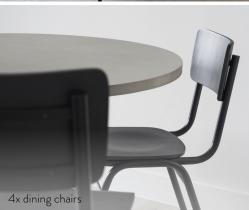

#### Living/dining room

**Bedrooms** 

Living/dining room Master bedroom Bedroom 2 Three seater sofa, media unit, coffee table, armchair, round dining table, 4x dining chairs King size bed, 2x bedside tables, small chest of drawers, built-in wardrobe King size bed, 2x bedside tables, small chest of drawers, built-in wardrobe