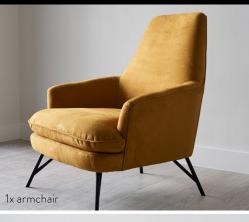

### Bespoke furniture pack + 2 bedroom flat

#### Living/dining room

**Bedrooms** 

Living/dining room Master bedroom Bedroom 2 Three seater sofa, media unit, coffee table, armchair, round dining table, 4x dining chairs King size bed, 2x bedside tables, small chest of drawers, built-in wardrobe King size bed, 2x bedside tables, small chest of drawers, built-in wardrobe