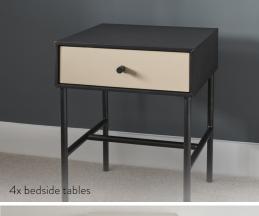

#### Living/dining room

**Bedrooms** 

Living/dining room Master bedroom Bedroom 2 Three seater sofa, media unit, coffee table, armchair, round dining table, 4x dining chairs King size bed, 2x bedside tables, small chest of drawers, built-in wardrobe King size bed, 2x bedside tables, small chest of drawers, built-in wardrobe