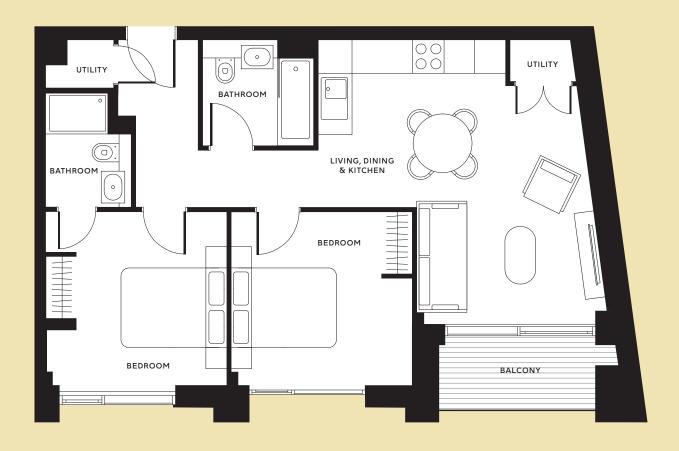

FURNITURE



RESIDENTS'
CLUBHOUSE



RESIDENTS'



CAR PARKING



RESIDENTS'
GARDEN



CYCLE STORE

01213 122 140 | thewhitmorecollection.com hello@thewhitmorecollection.com 93 Charlotte Street, Birmingham B3 1DD







BUILT FOR RENT. DESIGNED FOR LIFE.

## Type 4 ◆ 2 bedroom



### SIZE

From 72.42 sq. m

#### **LOCATOR**

Floors 1, 2, 3, 4 and 5



## Type 5 ◆ 2 bedroom



### SIZE

From 68.95 sq. m

#### **LOCATOR**

Floors 1, 2, 3, 4 and 5



# Type 6 • 2 bedroom



### SIZE

From 71.66 sq. m

#### **LOCATOR**

Floor 1



## Type 7 • 2 bedroom



### SIZE

From 59.32 sq. m

#### **LOCATOR**

Floor 1

First floor apartment has direct access to the residents' garden



## Type 8 • 2 bedroom



### SIZE

From 66.40 sq. m

#### **LOCATOR**

Floors 2, 3, 4 and 5



## Type 9 • 2 bedroom



### SIZE

From 65.77 sq. m

#### **LOCATOR**

Floors 1, 2, 3, 4 and 5



## Type 10 • 2 bedroom



### SIZE

From 70.01 sq. m

#### **LOCATOR**

Floors 1, 2, 3, 4 and 5

\*Third floor apartment does not feature a balcony



## Type 11 • 2 bedroom



#### SIZE

From 73.57 sq. m

#### **LOCATOR**

Floors 1, 2, 3 and 4

\*First floor apartment has direct access to residents' garden but does not feature a balcony



## Type 12 + 2 bedroom



#### SIZE

From 67.19 sq. m

#### **LOCATOR**

Floors 1, 2, 3 and 4

\*First floor apartment has direct access to residents' garden but does not feature a balcony



## Type 13 + 2 bedroom



### SIZE

From 69.1 sq. m

### **LOCATOR**

Floor 5



### Bespoke furniture pack + 2 bedroom flat

#### Living/dining room













**Bedrooms**