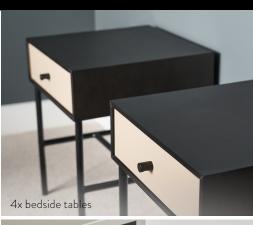

#### Living/dining room

**Bedrooms** 

Living/dining room Master bedroom Bedroom 2 Three seater sofa, media unit, coffee table, armchair, round dining table, 4x dining chairs King size bed, 2x bedside tables, small chest of drawers, built-in wardrobe King size bed, 2x bedside tables, small chest of drawers, built-in wardrobe