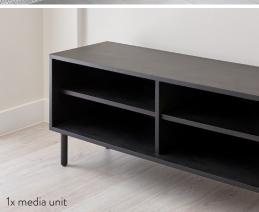

#### Living/dining room

**Bedrooms** 

Living/dining room Master bedroom Bedroom 2 Three seater sofa, media unit, coffee table, armchair, round dining table, 4x dining chairs King size bed, 2x bedside tables, small chest of drawers, built-in wardrobe King size bed, 2x bedside tables, small chest of drawers, built-in wardrobe