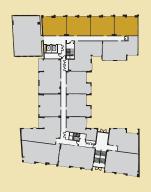

FLEXIBLE CONTRACTS



ON-SITE TEAM



WIFI INCLUDED



PETS



MAKE IT



DESIGNER FURNITURE



RESIDENTS'
CLUBHOUSE



RESIDENTS'



CAR PARKING



RESIDENTS'
GARDEN



CYCLE STORE

01213 122 140 | thewhitmorecollection.com hello@thewhitmorecollection.com 93 Charlotte Street, Birmingham B3 1DD







BUILT FOR RENT. DESIGNED FOR LIFE.

## Type 1 • 1 bedroom



## SIZE

From 45.12 sq. m

### **LOCATOR**

Floors 1, 2, 3 and 4



## Type 2 • 1 bedroom



### SIZE

From 50.99 sq. m

#### **LOCATOR**

Floors 1, 2, 3, 4 and 5

\*First floor apartments have direct access to residents' garden but does not feature a balcony



## Type 2.1 + 1 bedroom



## SIZE

From 44.72 sq. m

#### **LOCATOR**

Floors 1, 2, 3, 4 and 5



## Type 2.2 • 1 bedroom



## SIZE

From 45.97 sq. m

#### **LOCATOR**

Floors 2, 3, 4 and 5



# Type 3 • 1 bedroom



### SIZE

From 44.32 sq. m

#### **LOCATOR**

Floor 1

First floor apartment has direct access to he residents' garden



## Type 3.1 + 1 bedroom



## SIZE

From 51.81 sq. m

#### **LOCATOR**

Floors 2, 3, 4 and 5



## Bespoke furniture pack + 1 bedroom flat

### Living/dining room











Bedroom









1x chest of drawers





Living/dining room Bedroom

1x king size bed w