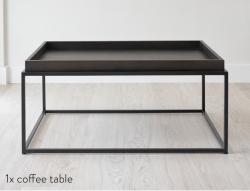

## Bespoke furniture pack + 1 bedroom flat

### Living/dining room

Bedroom

1x chest of drawers

Living/dining room Bedroom

1x king size bed with storage

Three seater sofa, media unit, coffee table, round dining table, 4x dining chairs King size bed, 2x bedside tables, small chest of drawers, built-in wardrobe