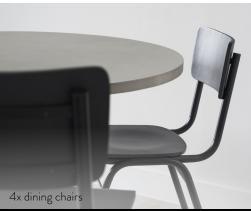

### Living/dining room

Bedroom

1x chest of drawers

Living/dining room Bedroom

1x king size bed with storage

Three seater sofa, media unit, coffee table, round dining table, 4x dining chairs King size bed, 2x bedside tables, small chest of drawers, built-in wardrobe