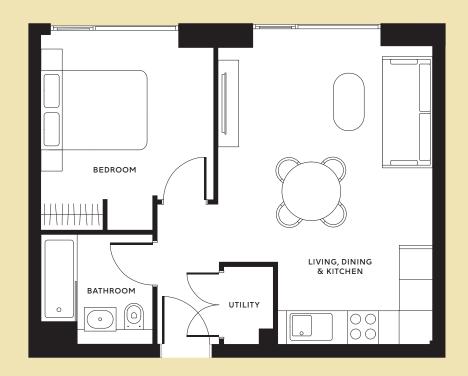

FLEXIBLE CONTRACTS



ON-SITE TEAM



WIFI INCLUDED



PETS



MAKE IT



DESIGNER FURNITURE



RESIDENTS'
CLUBHOUSE



RESIDENTS'



CAR PARKING



RESIDENTS'
GARDEN



CYCLE STORE

01213 122 140 | thewhitmorecollection.com hello@thewhitmorecollection.com 93 Charlotte Street, Birmingham B3 1DD







BUILT FOR RENT. DESIGNED FOR LIFE.

## Type 1 • 1 bedroom



## SIZE

From 45.12 sq. m

### **LOCATOR**

Floors 1, 2, 3 and 4



## Type 2 • 1 bedroom



### SIZE

From 50.99 sq. m

#### **LOCATOR**

Floors 1, 2, 3, 4 and 5

\*First floor apartments have direct access to residents' garden but does not feature a balcony



## Type 2.1 + 1 bedroom



## SIZE

From 44.72 sq. m

#### **LOCATOR**

Floors 1, 2, 3, 4 and 5



## Type 2.2 • 1 bedroom



## SIZE

From 45.97 sq. m

#### **LOCATOR**

Floors 2, 3, 4 and 5



# Type 3 • 1 bedroom



### SIZE

From 44.32 sq. m

#### **LOCATOR**

Floor 1

First floor apartment has direct access to he residents' garden



## Type 3.1 + 1 bedroom



## SIZE

From 51.81 sq. m

#### **LOCATOR**

Floors 2, 3, 4 and 5



## Bespoke furniture pack + 1 bedroom flat

### Living/dining room











Bedroom









1x