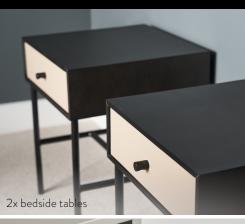

### Living/dining room

Bedroom

1x chest of drawers

Living/dining room Bedroom

1x king size bed with storage

Three seater sofa, media unit, coffee table, round dining table, 4x dining chairs King size bed, 2x bedside tables, small chest of drawers, built-in wardrobe