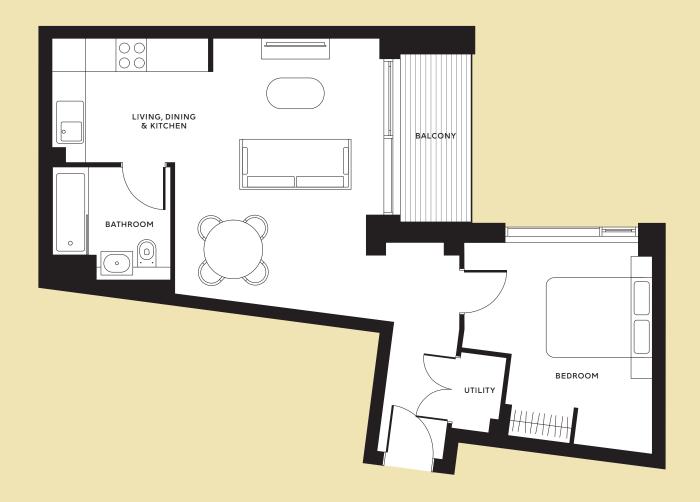

140 | thewhitmorecollection.com hello@thewhitmorecollection.com 93 Charlotte Street, Birmingham B3 1DD







BUILT FOR RENT. DESIGNED FOR LIFE.

## Type 1 • 1 bedroom



## SIZE

From 45.12 sq. m

### **LOCATOR**

Floors 1, 2, 3 and 4



## Type 2 • 1 bedroom



### SIZE

From 50.99 sq. m

#### **LOCATOR**

Floors 1, 2, 3, 4 and 5

\*First floor apartments have direct access to residents' garden but does not feature a balcony



## Type 2.1 + 1 bedroom



## SIZE

From 44.72 sq. m

#### **LOCATOR**

Floors 1, 2, 3, 4 and 5



## Type 2.2 • 1 bedroom



## SIZE

From 45.97 sq. m

#### **LOCATOR**

Floors 2, 3, 4 and 5



# Type 3 • 1 bedroom



### SIZE

From 44.32 sq. m

#### **LOCATOR**

Floor 1

First floor apartment has direct access to he residents' garden



## Type 3.1 + 1 bedroom



## SIZE

From 51.81 sq. m

#### **LOCATOR**

Floors 2, 3, 4 and 5



## Bespoke furniture pack + 1 bedroom flat

### Living/dining room











Bedroom









1x chest of drawers





Living/dining room Bedroom

1x king size bed with storage

Three seater sofa, media unit, coffee table, round dining table, 4x dining chairs King size bed, 2x bedside tables, small chest of drawers, built-in wardrobe