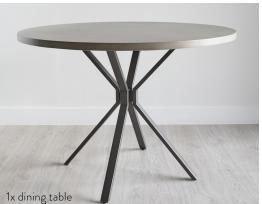

### Living/dining room

Bedroom

1x chest of drawers

Living/dining room Bedroom

1x king size bed with storage

Three seater sofa, media unit, coffee table, round dining table, 4x dining chairs King size bed, 2x bedside tables, small chest of drawers, built-in wardrobe