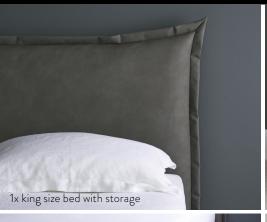

### Living/dining room

Bedroom

1x chest of drawers

Living/dining room Bedroom

1x king size bed with storage

Three seater sofa, media unit, coffee table, round dining table, 4x dining chairs King size bed, 2x bedside tables, small chest of drawers, built-in wardrobe