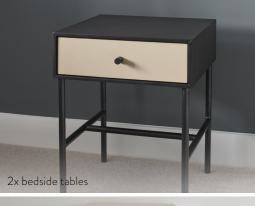

### Living/dining room

Bedroom

1x chest of drawers

Living/dining room Bedroom

1x king size bed with storage

Three seater sofa, media unit, coffee table, round dining table, 4x dining chairs King size bed, 2x bedside tables, small chest of drawers, built-in wardrobe