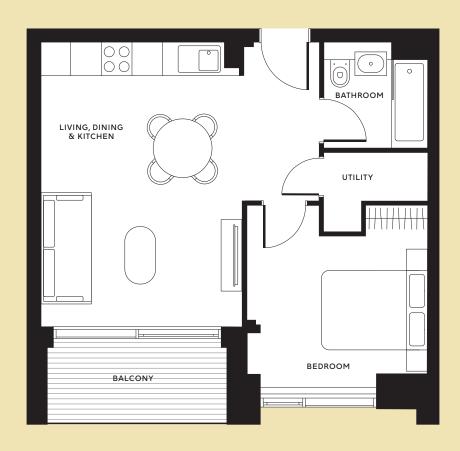

FLEXIBLE CONTRACTS



ON-SITE TEAM



WIFI INCLUDED



PETS



MAKE IT



DESIGNER FURNITURE



RESIDENTS'
CLUBHOUSE



RESIDENTS'



CAR PARKING



RESIDENTS'
GARDEN



CYCLE STORE

01213 122 140 | thewhitmorecollection.com hello@thewhitmorecollection.com 93 Charlotte Street, Birmingham B3 1DD







BUILT FOR RENT. DESIGNED FOR LIFE.

## Type 1 • 1 bedroom



## SIZE

From 45.12 sq. m

### **LOCATOR**

Floors 1, 2, 3 and 4



## Type 2 • 1 bedroom



### SIZE

From 50.99 sq. m

#### **LOCATOR**

Floors 1, 2, 3, 4 and 5

\*First floor apartments have direct access to residents' garden but does not feature a balcony



## Type 2.1 + 1 bedroom



## SIZE

From 44.72 sq. m

#### **LOCATOR**

Floors 1, 2, 3, 4 and 5



## Type 2.2 • 1 bedroom



## SIZE

From 45.97 sq. m

#### **LOCATOR**

Floors 2, 3, 4 and 5



# Type 3 • 1 bedroom



### SIZE

From 44.32 sq. m

#### **LOCATOR**

Floor 1

First floor apartment has direct access to he residents' garden



## Type 3.1 + 1 bedroom



## SIZE

From 51.81 sq. m

#### **LOCATOR**

Floors 2, 3, 4 and 5



## Bespoke furniture pack + 1 bedroom flat

### Living/dining room











Bedroom









1x chest of drawers





Living/dining room Bedroom

1x king size bed with storage

Three seater sofa, media unit, coffee table, round dining table, 4x dining chairs King size bed, 2x bedside tables, small chest of drawers, built-in wardrobe