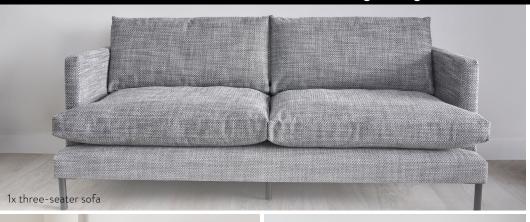

## Bespoke furniture pack + 1 bedroom flat

### Living/dining room

Bedroom

1x chest of drawers

Living/dining room Bedroom

1x king size bed with storage

Three seater sofa, media unit, coffee table, round dining table, 4x dining chairs King size bed, 2x bedside tables, small chest of drawers, built-in wardrobe