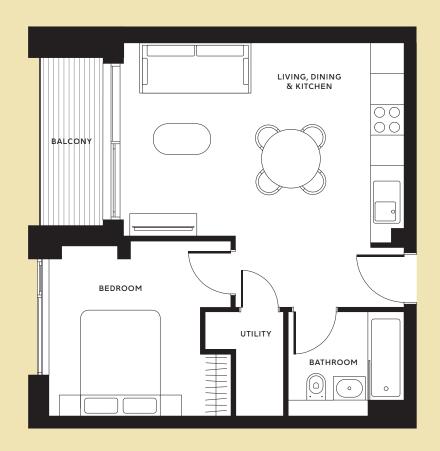

FLEXIBLE CONTRACTS



ON-SITE TEAM



WIFI INCLUDED



PETS



MAKE IT



DESIGNER FURNITURE



RESIDENTS'
CLUBHOUSE



RESIDENTS'



CAR PARKING



RESIDENTS'
GARDEN



CYCLE STORE

01213 122 140 | thewhitmorecollection.com hello@thewhitmorecollection.com 93 Charlotte Street, Birmingham B3 1DD







BUILT FOR RENT. DESIGNED FOR LIFE.

## Type 1 • 1 bedroom



## SIZE

From 45.12 sq. m

### **LOCATOR**

Floors 1, 2, 3 and 4



## Type 2 • 1 bedroom



### SIZE

From 50.99 sq. m

#### **LOCATOR**

Floors 1, 2, 3, 4 and 5

\*First floor apartments have direct access to residents' garden but does not feature a balcony



## Type 2.1 + 1 bedroom



## SIZE

From 44.72 sq. m

#### **LOCATOR**

Floors 1, 2, 3, 4 and 5



## Type 2.2 • 1 bedroom



## SIZE

From 45.97 sq. m

#### **LOCATOR**

Floors 2, 3, 4 and 5



# Type 3 • 1 bedroom



### SIZE

From 44.32 sq. m

#### **LOCATOR**

Floor 1

First floor apartment has direct access to he residents' garden



## Type 3.1 + 1 bedroom



## SIZE

From 51.81 sq. m

#### **LOCATOR**

Floors 2, 3, 4 and 5



## Bespoke furniture pack + 1 bedroom flat

### Living/dining room











Bedroom









1x chest of drawers





Living/dining room Bedroom

1x king size bed with storage

Three seater sofa, media unit, coffee table, round dining table, 4x dining chairs King size bed, 2x bedside tables, small chest of drawers, built-in wardrobe