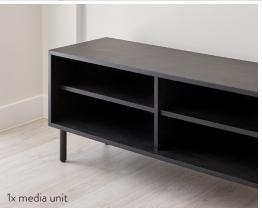

## Bespoke furniture pack + 1 bedroom flat

### Living/dining room

Bedroom

1x chest of drawers

Living/dining room Bedroom

1x king size bed with storage

Three seater sofa, media unit, coffee table, round dining table, 4x dining chairs King size bed, 2x bedside tables, small chest of drawers, built-in wardrobe