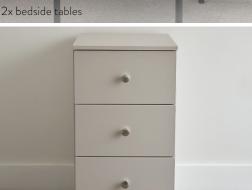

### Living/dining room

Bedroom

1x chest of drawers

Living/dining room Bedroom

1x king size bed with storage

Three seater sofa, media unit, coffee table, round dining table, 4x dining chairs King size bed, 2x bedside tables, small chest of drawers, built-in wardrobe