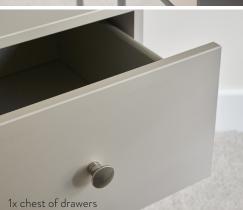

### Living/dining room

Bedroom

1x chest of drawers

Living/dining room Bedroom

1x king size bed with storage

Three seater sofa, media unit, coffee table, round dining table, 4x dining chairs King size bed, 2x bedside tables, small chest of drawers, built-in wardrobe