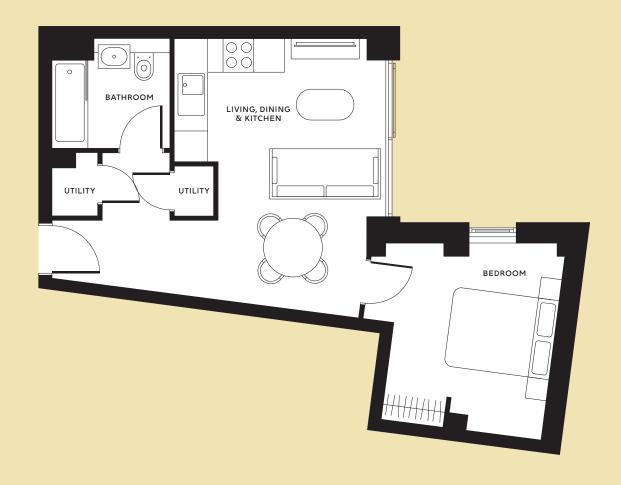

NCLUDED



PETS



MAKE IT



DESIGNER FURNITURE



RESIDENTS'
CLUBHOUSE



RESIDENTS'



CAR PARKING



RESIDENTS'
GARDEN



CYCLE STORE

01213 122 140 | thewhitmorecollection.com hello@thewhitmorecollection.com 93 Charlotte Street, Birmingham B3 1DD







BUILT FOR RENT. DESIGNED FOR LIFE.

## Type 1 • 1 bedroom



## SIZE

From 45.12 sq. m

### **LOCATOR**

Floors 1, 2, 3 and 4



## Type 2 • 1 bedroom



### SIZE

From 50.99 sq. m

#### **LOCATOR**

Floors 1, 2, 3, 4 and 5

\*First floor apartments have direct access to residents' garden but does not feature a balcony



## Type 2.1 + 1 bedroom



## SIZE

From 44.72 sq. m

#### **LOCATOR**

Floors 1, 2, 3, 4 and 5



## Type 2.2 • 1 bedroom



## SIZE

From 45.97 sq. m

#### **LOCATOR**

Floors 2, 3, 4 and 5



# Type 3 • 1 bedroom



### SIZE

From 44.32 sq. m

#### **LOCATOR**

Floor 1

First floor apartment has direct access to he residents' garden



## Type 3.1 + 1 bedroom



## SIZE

From 51.81 sq. m

#### **LOCATOR**

Floors 2, 3, 4 and 5



## Bespoke furniture pack + 1 bedroom flat

### Living/dining room











Bedroom









1x chest of drawers





Living/dining room Bedroom

1x king size bed with storage

Three seater sofa, media unit, coffee table, round dining table, 4x dining chairs King size bed, 2x bedside tables, small chest of drawers, built-in wardrobe