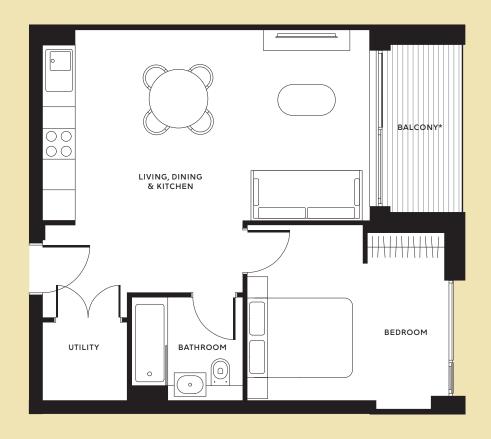

## Type 2 • 1 bedroom

### SIZE

From 50.99 sq. m

#### **LOCATOR**

Floors 1, 2, 3, 4 and 5

\*First floor apartments have direct access to residents' garden but does not feature a balcony